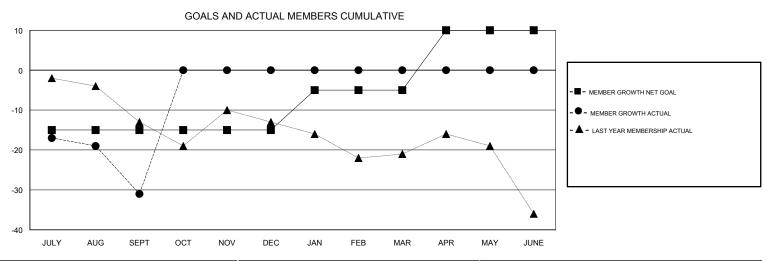

## District 109 A

Results as of: 09/30/2017

**GMT CA** 

| Clubs                 |               |           |               | Members               |                           |                         |                                              |
|-----------------------|---------------|-----------|---------------|-----------------------|---------------------------|-------------------------|----------------------------------------------|
| RESULTS FOR 2017-2018 |               |           |               | RESULTS FOR 2017-2018 |                           |                         |                                              |
| QUARTER               | NEW CLUB GOAL | NEW CLUBS | DROPPED CLUBS | QUARTER               | MEMBER GROWTH NET<br>GOAL | MEMBER GROWTH<br>ACTUAL | DROPPED MEMBERS ACTUAL (including transfers) |
| JULY/AUG/SEPT         | 0             | 0         | 0             | JULY/AUG/SEPT         | -15                       | 8                       | 39                                           |
| OCT/NOV/DEC           | 0             | 0         | 0             | OCT/NOV/DEC           | 0                         | 0                       | 0                                            |
| JAN/FEB/MAR           | 0             | 0         | 0             | JAN/FEB/MAR           | 10                        | 0                       | 0                                            |
| APR/MAY/JUNE          | 0             | 0         | 0             | APR/MAY/JUNE          | 15                        | 0                       | 0                                            |